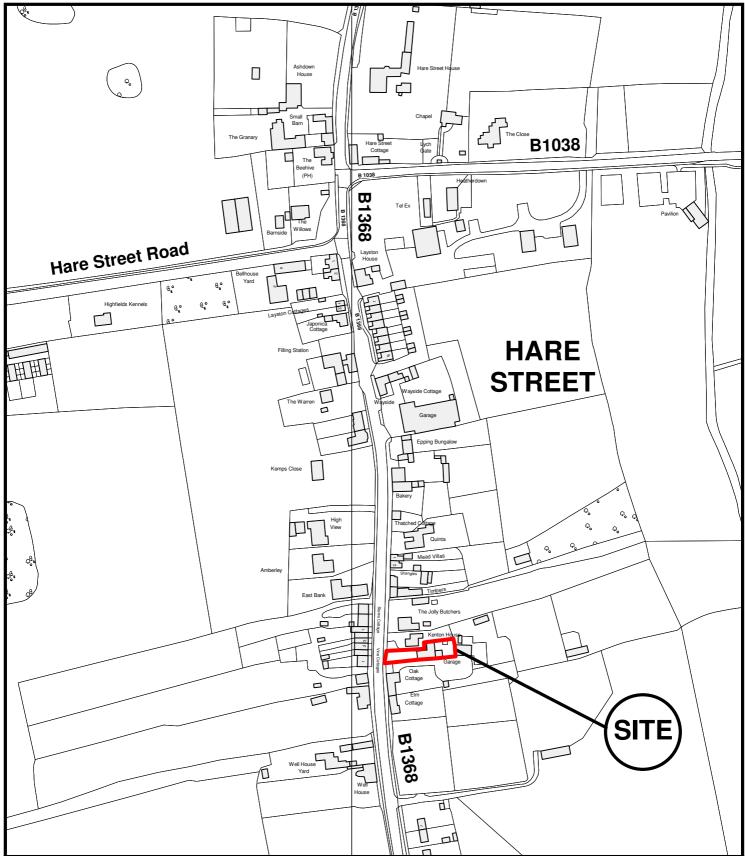

East Herts Council Wallfields Pegs Lane Hertford SG13 8EQ

Tel: 01279 655261

Address: Land at Kenton House, Hare Street, Herts, SG9 0EA

Reference: 3/14/1283/FP

Scale: 1:2500

O.S Sheet: TL3929

Date of Print: 13 October 2014